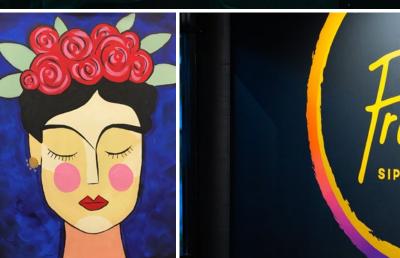

## FRIDA'S SIP N' PAINT NOOSA

Frida's Sip n' Paint is Noosa's first high-end Sip n' Paint studio, neighbouring the hottest restaurants and bars in Noosa Junction.

The luxe studio is adorned with chandeliers, glassware and lavish timber benches – you'll be welcomed with a complimentary glass of bubbles, by their lovely hosts who'll ensure your every need is catered to.

Catering for small and larger groups for corporate events, team building and product launches, the team make sure to deliver an unforgettable experience.

The 2.5 hour sessions are led by professionally trained artists. They guide you – step by step – to create a masterpiece that's yours to keep. You don't need to be Frida Kahlo – this experience is perfect to provide fun for your delegates.