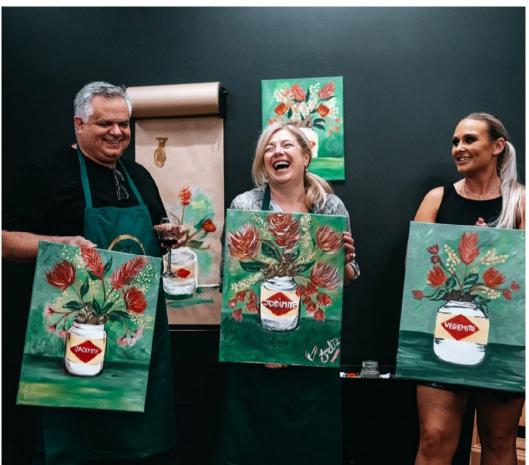

## FRIDA'S SIP N' PAINT NOOSA

Frida's Sip n' Paint is Noosa's first high-end Sip n' Paint studio, neighbouring the hottest restaurants and bars in Noosa Junction.

The luxe studio is adorned with chandeliers, glassware and lavish timber benches – you'll be welcomed with a complimentary glass of bubbles, by their lovely hosts who'll ensure your every need is catered to.

Catering for small and larger groups for corporate events, team building and product launches, the team make sure to deliver an unforgettable experience.

The 2.5 hour sessions are led by professionally trained artists. They guide you – step by step – to create a masterpiece that's yours to keep. You don't need to be Frida Kahlo – this experience is perfect to provide fun for your delegates.

## WHAT'S INCLUDED

- · Exclusive use of studio
- · BYO food and drinks or catering options available
- · Choose an exclusive painting or customise a painting for your event
- · Artist lead session

- · Red carpet on arrival
- · Hosts for your event
- All art supplies provided
- · Glassware provided champagne, wine & beer
- · Option to play your own music
- · Early access for personalised decorations