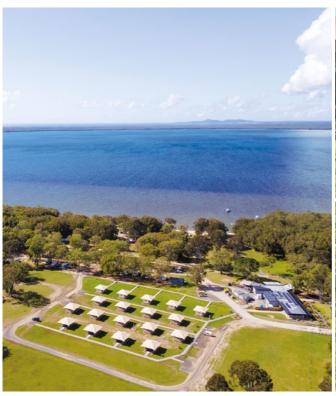

## HABITAT NOOSA EVERGLADES ECOCAMP

Habitat Noosa Everglades EcoCamp is located 25 minutes from Noosa, set amongst 65 acres of National Park and perched on the edge of picturesque Lake Cootharaba. With an array of accommodation options from campsites to Luxury Glamping Tents there is a solution to suit all guest comfort levels. With waterfront activities available and walking treks that showcase the abundant wildlife and rich history of the region it offers an up close and personal reconnect with nature.