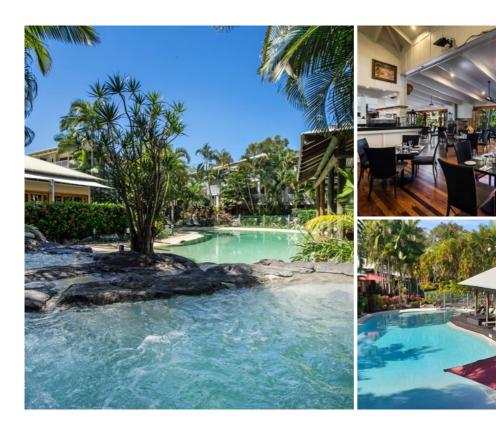

## **SOUTH PACIFIC RESORT & SPA**

South Pacific Resort & Spa is the perfect location for your next event – set in tropical landscaped gardens providing beautifully appointed 1, 2 or 3 self-contained apartments. Resort facilities include 4 lagoon pools (2 heated), 3 heated spas, sauna, full tennis court, guest BBQ, licensed restaurant and Day Spa.

The Moana Conference Centre caters to corporate groups, private functions and specialised event requirements for small-medium sized conferences. Catering packages are available and tailored to suit your event. The Moana Conference Centre is available to hire for full or half days.