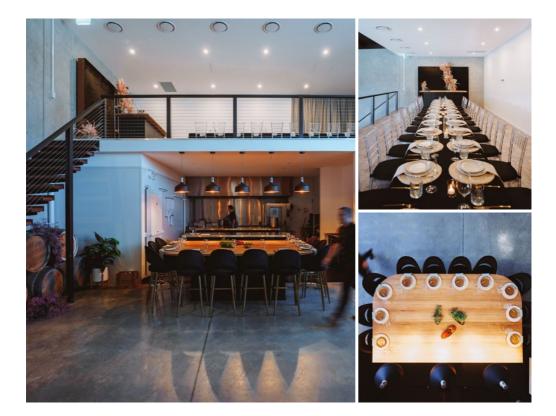

## VENŪ

Venū is The Ohana Group's premier private dining and creative space. Reserved exclusively for you and your guests, their Chef's Table and Mezzanine are perfect for hosting a private and discreet dining experience or private function. This creative space is the perfect setting as your food and production studio, creative collaboration or pop-up event.

With its contemporary industrial warehouse setting and executive lounge featuring original Versace furniture, Venū is a sophisticated space that is sure to impress even the highest of standards. Perfect for small groups, the Chef's Table dining experience caters for up to 10 guests with your personal Chef.

The Mezzanine at Venū is an exclusive space for your next private function. The Mezzanine can accommodate up to 50 patrons seated or up to 80 standing cocktail style.