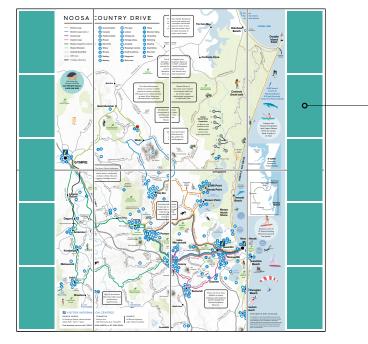

#### Secure your place in Noosa's popular publication.

- The 2025 Noosa Country Drive Map offers exclusive advertorial space for Tourism Noosa members operating tourism-related businesses in the Noosa hinterland\*, such as cafés, restaurants, distilleries, attractions, farm gates, retail and tours. Advertising is not available to accommodation providers. This popular map encourages visitors to explore the region and provides a great opportunity for our country members.
- The map will feature numbered references for advertisers along accurate regional driving routes. Advertorials will follow a template style, with content to be provided after booking confirmation. Tourism Noosa will design the ads and provide proofs for approval.
- The Noosa Country Drive Map (394mm x 420mm) will be distributed across the Noosa region, including the Visitor Information Centre on Hastings Street and the Sunshine Coast Airport.
- \* Open to Tourism Noosa members operating tourism-related businesses (including tours) in the Noosa hinterland and neighbouring regions covered on the driving routes. E.g. Cooroy, Lake Macdonald, Eumundi, Pomona, Kin Kin, Cooran, Boreen Point, Noosa Everglades, Wolvi, Gooboorian, Gympie and the Mary Valley. Excludes businesses in Noosa Heads, Noosaville, Tewantin and Eastern Beaches.

## Distribution

60,000 copies

How to book

**1 x year** in-market